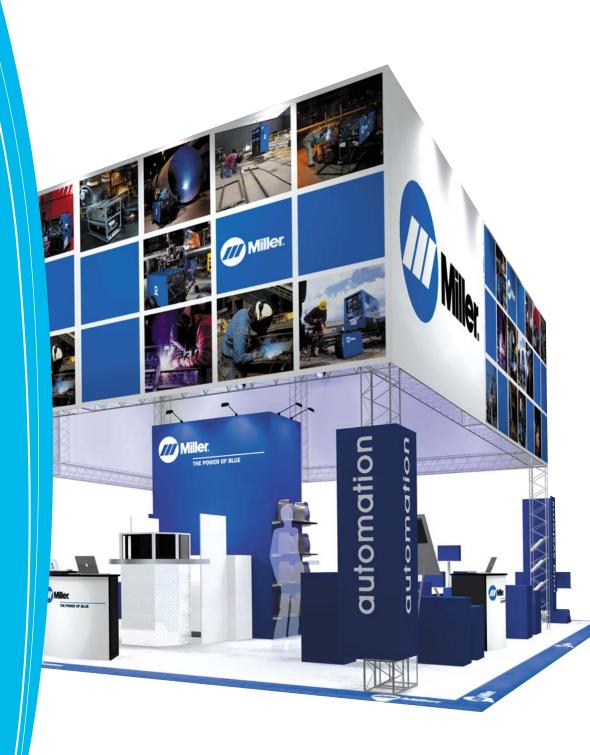

#### **Build Big For Impact**

SkyTruss is extremely strong and weight-bearing so you can build big and load up with products or presentation equipment.

#### **Powerful Fabric Graphics**

Skyline Genuine Graphics get you noticed! SkyTruss carries massive fabric banners and ceilings that add impact, not bulk or weight.

#### Packs Small to Save Money

Get strength and structure without unrealistic operating costs. SkyTruss, like all Skyline products, packs down efficiently to maximise your event ROI.

Save on operating costs like shipping, drayage and storage! The island exhibit above fits in just five crates.

SkyTruss is strong to support product or presentation equipment and works with other Skyline systems and accessories to achieve any look desired.

SkyTruss patent no. 6,149,021.

LARGE FORMAT - EXHIBITION DISPLAYS - SIGNAGE