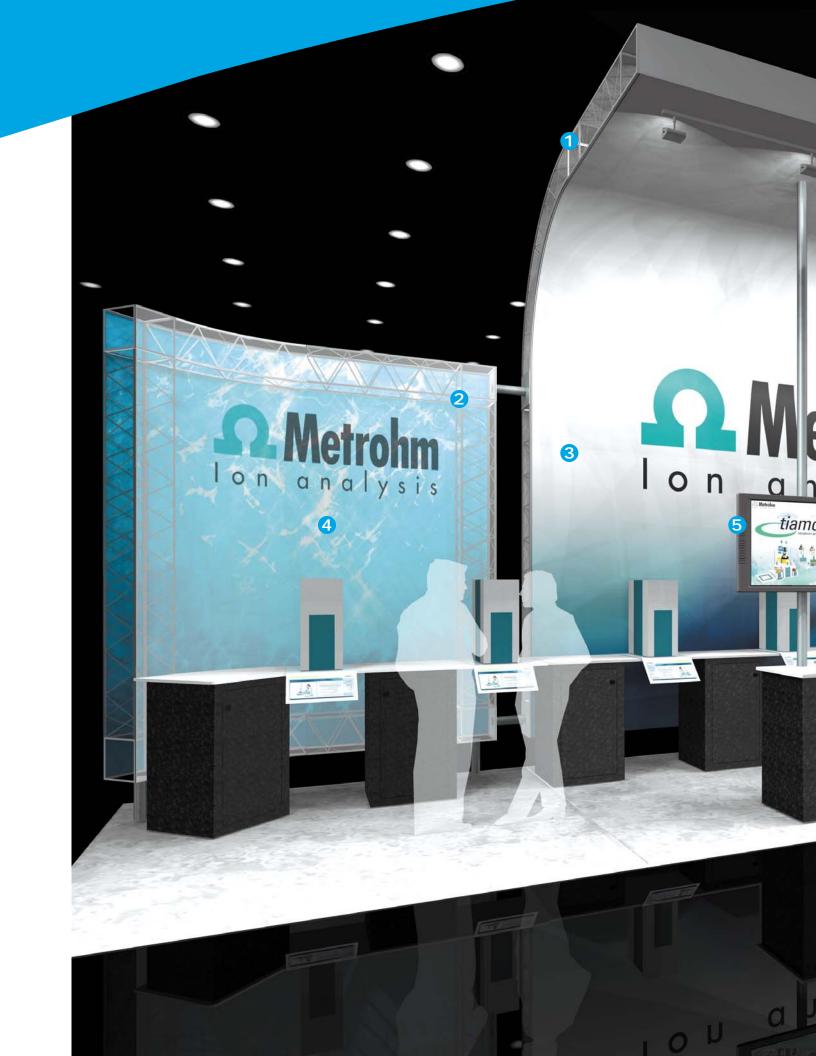

#### 1 Frame Folds Down

SkyTruss frame sections - even curves - fold nearly flat to save space and lower operating costs.

An 11 1/2" square section folds to just 1 3/8" deep.

#### 2 Connector Cubes

Universal cubes connect SkyTruss sections and other Skyline systems to give you unlimited design possibilities and utmost functionality.

#### 3 Fabric Graphics

Add impact and mass without adding weight! Lightweight fabric graphics are vibrant, durable and can be produced at any size.

4 Layered Graphics For Impact Give your marketing message interest and depth by layering sheer and opaque fabric graphics.

#### 5 Flat Screen Support

Engage and inform. Presentation kiosks feature flat screen support and integral wire management.

#### **6** Counters/Workstations

Add work surface and valuable storage space. Counters are available with locking access doors and come in many finishes and colours to complement any exhibit.