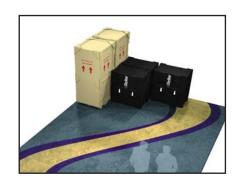

#### Packs Small to Save Money

Get strength and structure without unrealistic operating costs. SkyTruss, like all Skyline products, packs down efficiently to maximise your event ROI.

Save on operating costs like shipping, drayage and storage! The island exhibit above fits in just five crates.

#### 1 Frame Folds Down

SkyTruss frame sections - even curves - fold nearly flat to save space and lower operating costs.

An 11 1/2" square section folds to just 1 3/8" deep.