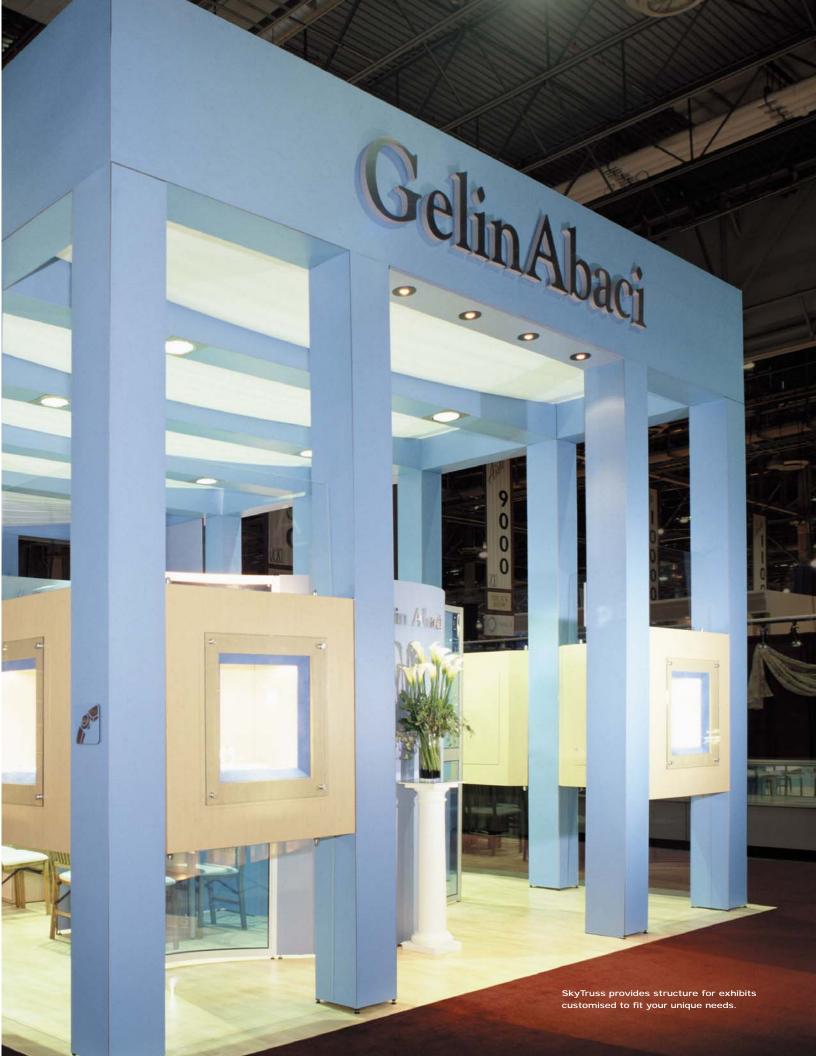

#### **Build Big For Impact**

SkyTruss is extremely strong and weight-bearing so you can build big and load up with products or presentation equipment.

#### **Powerful Fabric Graphics**

Skyline Genuine Graphics get you noticed! SkyTruss carries massive fabric banners and ceilings that add impact, not bulk or weight.

#### Packs Small to Save Money

Get strength and structure without unrealistic operating costs. SkyTruss, like all Skyline products, packs down efficiently to maximise your event ROI.

Save on operating costs like shipping, drayage and storage! The island exhibit above fits in just five crates.