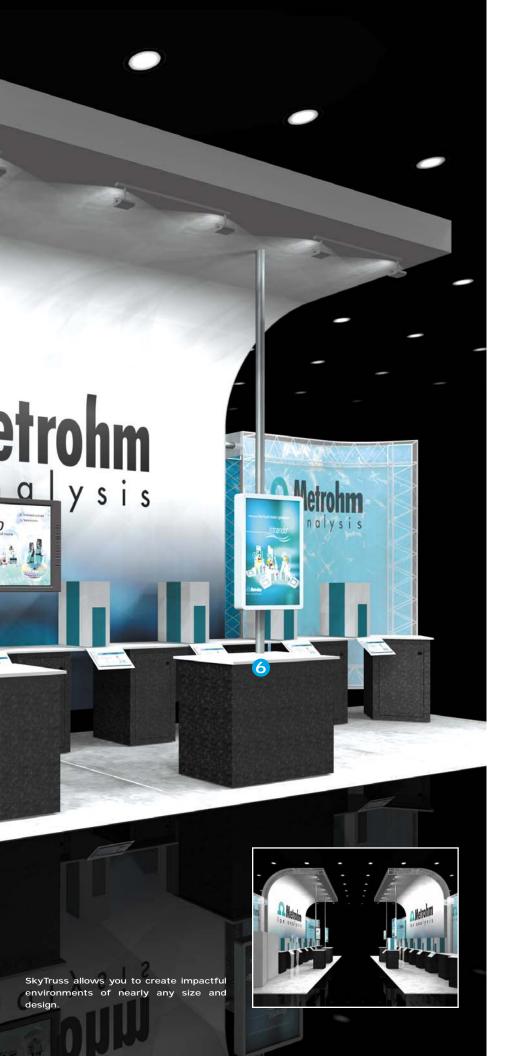

#### **6** Counters/Workstations

Add work surface and valuable storage space. Counters are available with locking access doors and come in many finishes and colours to complement any exhibit.

### Skyline SkyTruss® System

SkyTruss has flat surfaces to accommodate easy-to-install magnet-attached graphics.

Flat screen mounting brackets allow for presentations.

Integral counters provide workspace and demonstration areas.