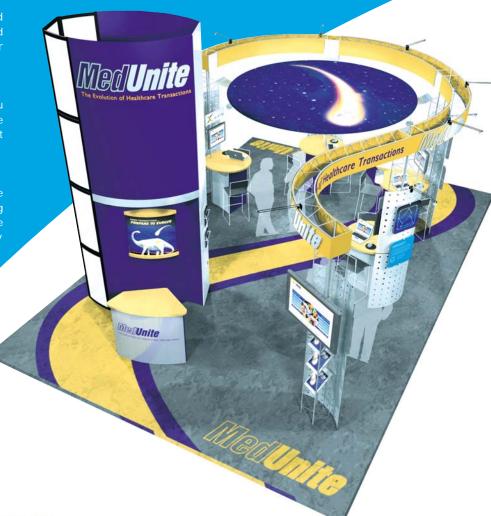

### Skyline SkyTruss® System

SkyTruss has flat surfaces to accommodate easy-to-install magnet-attached graphics.

Flat screen mounting brackets allow for presentations.

Integral counters provide workspace and demonstration areas.

SkyTruss is strong to support product or presentation equipment and works with other Skyline systems and accessories to achieve any look desired.

SkyTruss patent no. 6,149,021.

LARGE FORMAT - EXHIBITION DISPLAYS - SIGNAGE