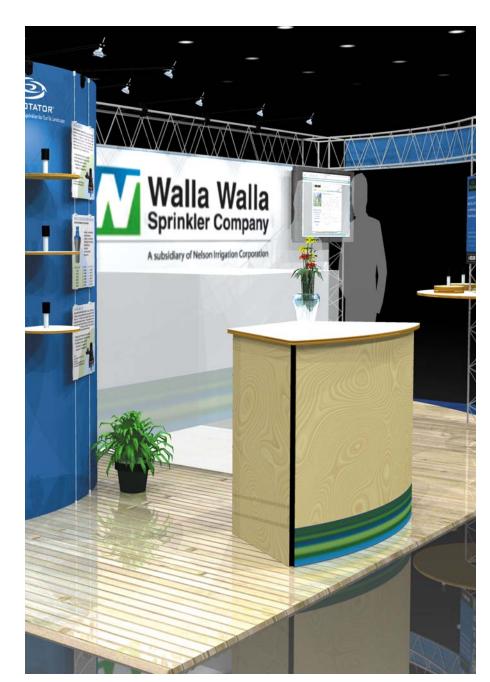

#### 5 Flat Screen Support

Engage and inform. Presentation kiosks feature flat screen support and integral wire management.

#### **6** Counters/Workstations

Add work surface and valuable storage space. Counters are available with locking access doors and come in many finishes and colours to complement any exhibit.

### Skyline SkyTruss® System

SkyTruss has flat surfaces to accommodate easy-to-install magnet-attached graphics.

Flat screen mounting brackets allow for presentations.

Integral counters provide workspace and demonstration areas.