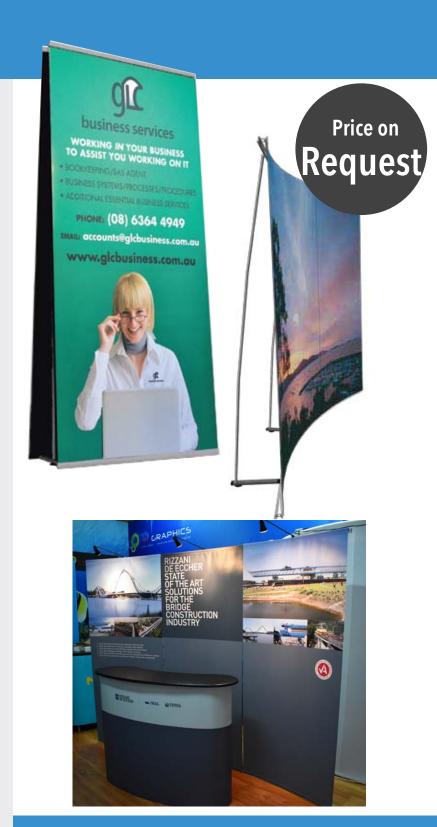

## L BANNER SYSTEM

The L-Frame Banner system is ultra lightweight, extremely portable and priced with your budget in mind.

## THE L-FRAME SYSTEM IS AVAILABLE IN A VARIETY OF STYLES:

- Single sided banner stand display
- Double sided banner stand display
- Panel system ideal for back wall exhibits

The L-Frame system features vibrant fabric graphic panels. Visually stunning and extremely lightweight for maximum portability and simple set up.

With an ultra light frame and fabric graphic the L-Frame Banner System is easy to transport and install. This display system makes exhibiting a breeze.

Each L-Frame Banner stand unit comes with a padded soft-sided carry case. Spot Lights are also available for maximum impact.

Ideal for retail, trade show and exhibition environments. This banner stand system offers you maximum flexibility and choice. If you need a stand alone banner, a portable back wall display or a double-sided graphic for high traffic areas. The L-Frame system will make you stand out in the crowd!