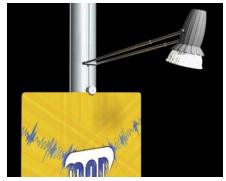

# **Slotted Tube Accessories**

**Graphics and Lighting** Highlight your message. Graphic panels and lights easily attach on any of four sides at any height.