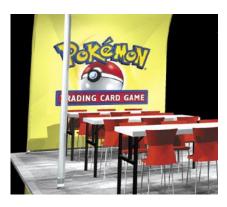

# **Skyline Tube System**

Tube System supports a variety of signage including 3D graphics.

Dynamic fabric graphics define space and are a perfect backdrop for presentations.

Stand-alone kiosks support cable-mounted graphics or display products.