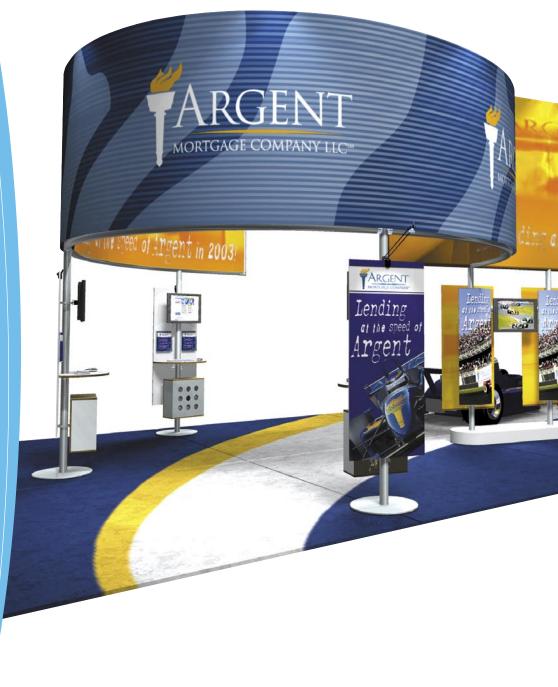

## Design Outside of the Box!

Tube System allows you to build with sweeping curves and large circular graphics for a look that's distinct and inviting. Go beyond square architecture and create an exhibit your audience will remember.

# **Skyline Tube System**

Tube System supports a variety of signage including 3D graphics.

Dynamic fabric graphics define space and are a perfect backdrop for presentations.

Stand-alone kiosks support cable-mounted graphics or display products.

Unit 2, 30 Peel Road. O'Connor - WA 6163

Ph: (08) 9331 5653 Fx: (08) 9331 5694

Skyline Tube System with fabric graphics allow you to build tall bringing your name into view from afar and leaving valuable floor space open for business.