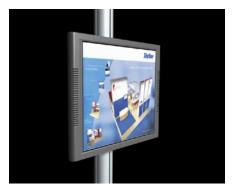

### Flat Screen Mount

Presentations are an effective way to communicate your brand or products. Integrated wire management provides a streamlined look.

**Product Display Shelving** Stylish Plexiglas or wood shelves showcase products. Multiple shelves can be used on any side.