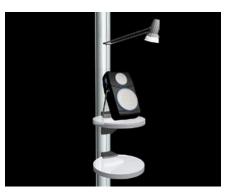

# **Slotted Tube Accessories**

**Graphics and Lighting** Highlight your message. Graphic panels and lights easily attach on any of four sides at any height.

### Flat Screen Mount

Presentations are an effective way to communicate your brand or products. Integrated wire management provides a streamlined look.

**Product Display Shelving** Stylish Plexiglas or wood shelves showcase products. Multiple shelves can be used on any side.