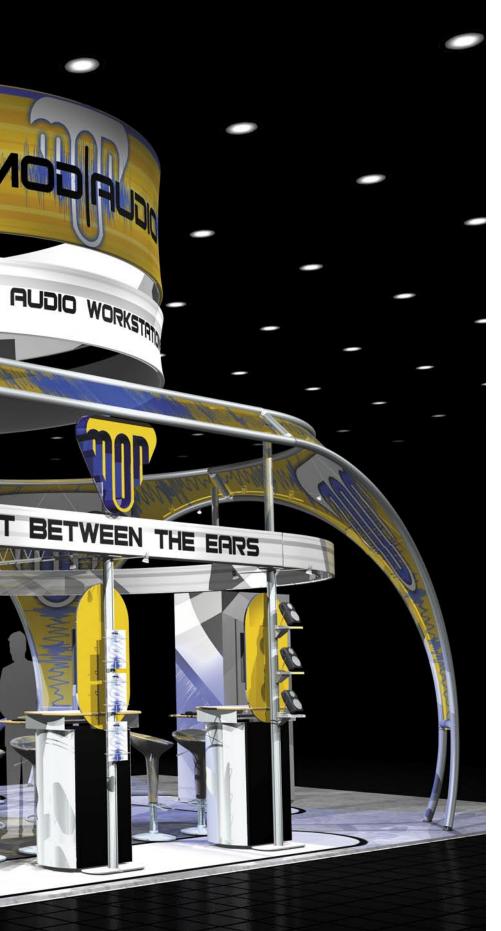

## Design Outside of the Box!

Tube System allows you to build with sweeping curves and large circular graphics for a look that's distinct and inviting. Go beyond square architecture and create an exhibit your audience will remember.

# **Skyline Tube System**

Tube System supports a variety of signage including 3D graphics.

Dynamic fabric graphics define space and are a perfect backdrop for presentations.

Stand-alone kiosks support cable-mounted graphics or display products.

Unit 2, 30 Peel Road. O'Connor - WA 6163

Ph: (08) 9331 5653 Fx: (08) 9331 5694

Skyline Tube System with fabric graphics allow you to build tall bringing your name into view from afar and leaving valuable floor space open for business.