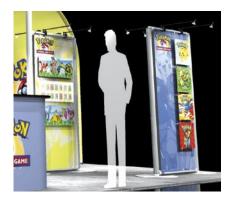

# **Slotted Tube Accessories**

**Graphics and Lighting** Highlight your message. Graphic panels and lights easily attach on any of four sides at any height.

### Flat Screen Mount

Presentations are an effective way to communicate your brand or products. Integrated wire management provides a streamlined look.

**Product Display Shelving** Stylish Plexiglas or wood shelves showcase products. Multiple shelves can be used on any side.