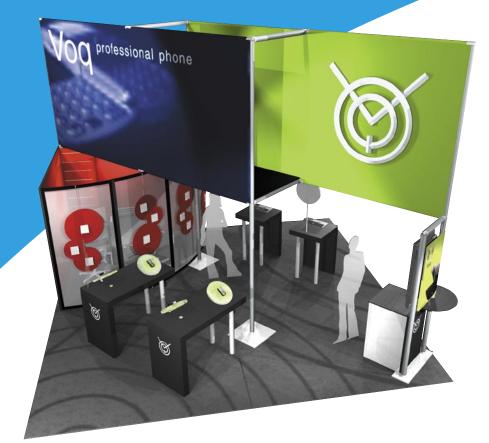

professional phone

Ð

Skyline Tube system works seamlessly with other Skyline systems to provide a complete – and effective – exhibit solution.

Modular exhibits efficiently reconfigure to fit smaller booth spaces, giving you flexibility.

# **Skyline Tube System**

Tube System supports a variety of signage including 3D graphics.

Dynamic fabric graphics define space and are a perfect backdrop for presentations.

Stand-alone kiosks support cable-mounted graphics or display products.