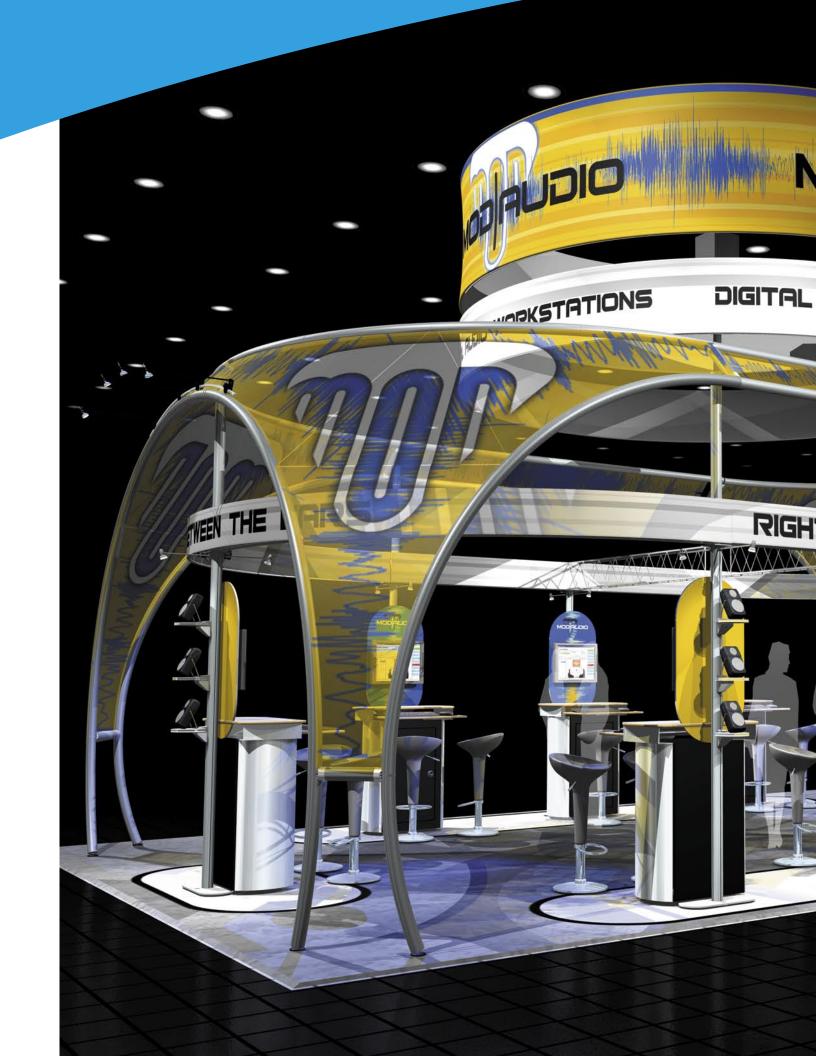

## Design Outside of the Box!

Tube System allows you to build with sweeping curves and large circular graphics for a look that's distinct and inviting. Go beyond square architecture and create an exhibit your audience will remember.

# **Skyline Tube System**

Tube System supports a variety of signage including 3D graphics.

Dynamic fabric graphics define space and are a perfect backdrop for presentations.

Stand-alone kiosks support cable-mounted graphics or display products.