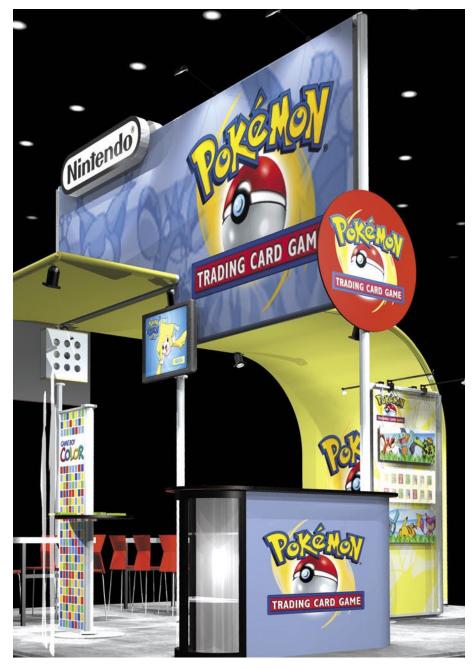

Unit 2, 30 Peel Road. O'Connor - WA 6163

Ph: (08) 9331 5653 Fx: (08) 9331 5694

Skyline Tube System with fabric graphics allow you to build tall bringing your name into view from afar and leaving valuable floor space open for business.