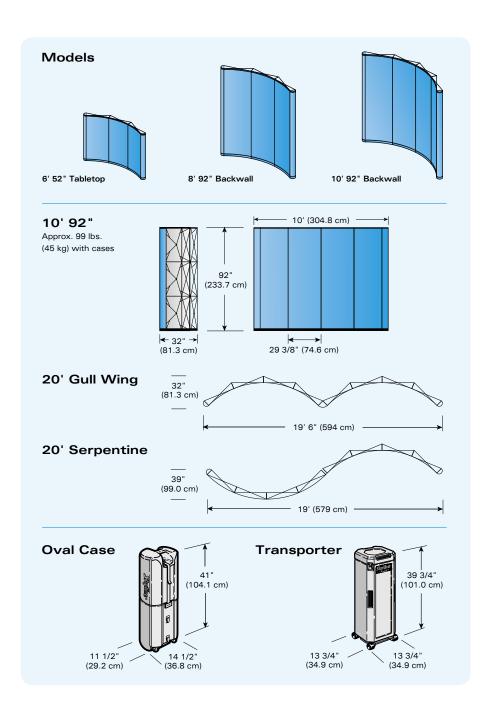

#### Quick and Easy to Install

Our lightweight, self-locking frame instantly pops up and into place with no additional connectors. Panels simply attach with magnets.

Entice Customers and Prospects Skyline Genuine Graphics are the highest quality in the industry. You'll always look professional with compelling graphics that are built to last.

### The very best pop-up frame. Period.

Mirage Plus is the only pop-up with a carbon composite frame. It's strong, durable and lightweight. Best of all, if our flexible frame is impacted, it bounces back without damage – unlike any other pop-up.