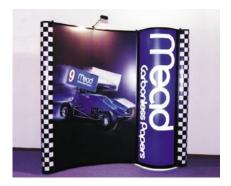

## 3 Eye-level backlit graphics Mirage Plus can accommodate backlit graphics at eye-level - not just top, center or bottom.

## Merchandising accessories A variety of accessories like shelving, peg bars, and apparel racks effectively display your products.