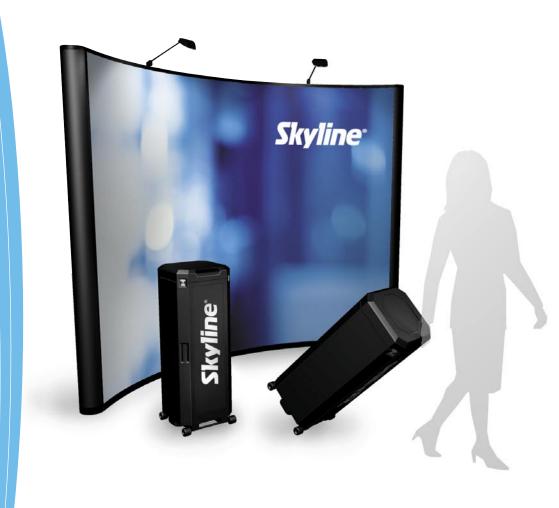

#### Quick and Easy to Install

Our lightweight, self-locking frame instantly pops up and into place with no additional connectors. Panels simply attach with magnets.

Entice Customers and Prospects Skyline Genuine Graphics are the highest quality in the industry. You'll always look professional with compelling graphics that are built to last.

Specialised compartments protect valuable exhibit components during shipping and storage.