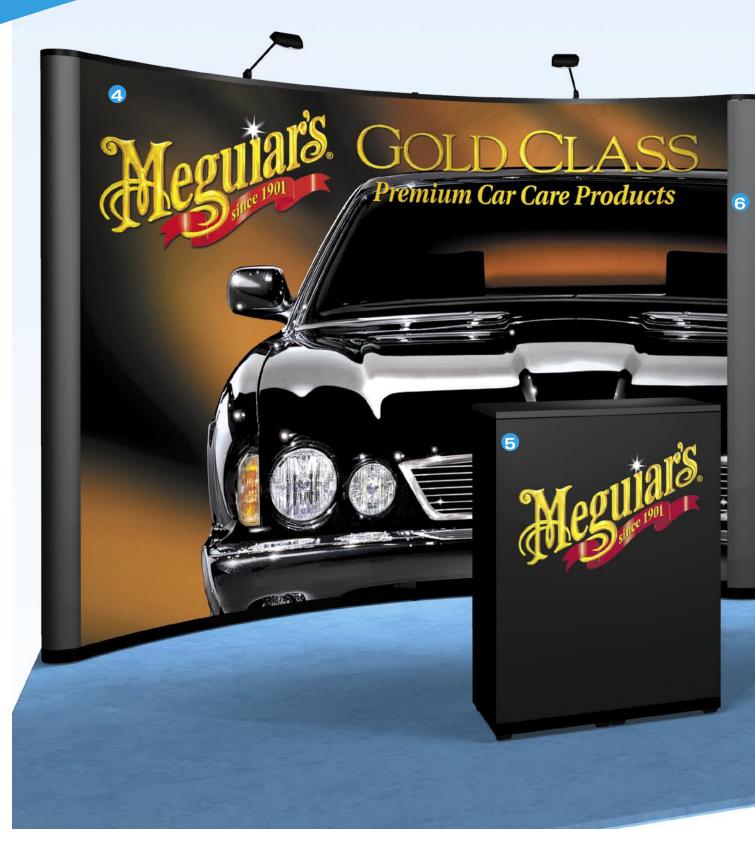

#### **5** Cost-efficient case table

Transform your display cases into a table. You get additional work surface and branding opportunity.

## 3 Eye-level backlit graphics Mirage Plus can accommodate backlit graphics at eye-level - not just top, center or bottom.