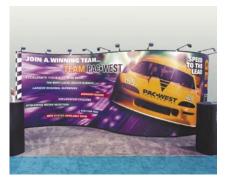

## **7 Expanded design options**Mirage Plus works seamlessly with other Skyline systems – expanding design possibilities.