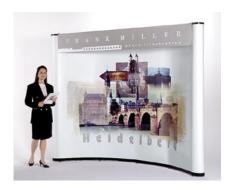

#### Mirage® Plus

Marquee Header brings your name or message into prominence and can be backlit for extra 'pop.'

Mirage Plus Bubble Panel commands attention with a full-panel, backlit graphic.

Mirage Plus units connect seamlessly to create in-line exhibits of 20' or more.