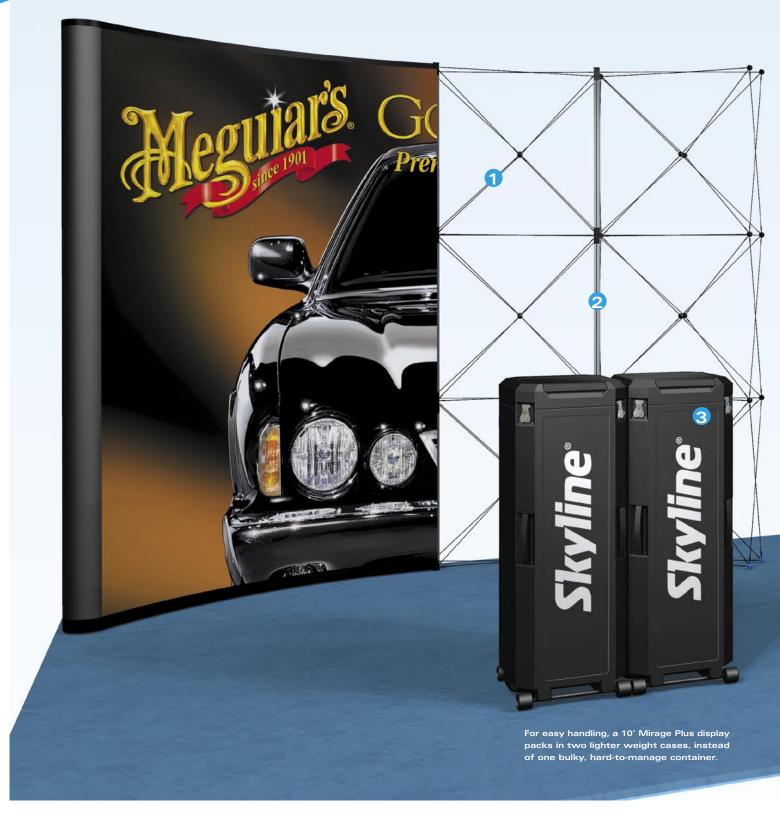

Mirage frame and channels are backed with a lifetime warranty!

1 Unique triangulated frame Frame 'triangulation' prevents warping and panel gaps even on non-level show floors. Polarized channel magnets Multiple strips of alternating polarization 'snap' panels into perfect alignment. 3 Transporter cases

Specialised compartments protect valuable exhibit components during shipping and storage.

#### 4 Exact-fit panels

Skyline panels – both fabric and graphic – are computer cut to a tolerance of 3/1000 of an inch.