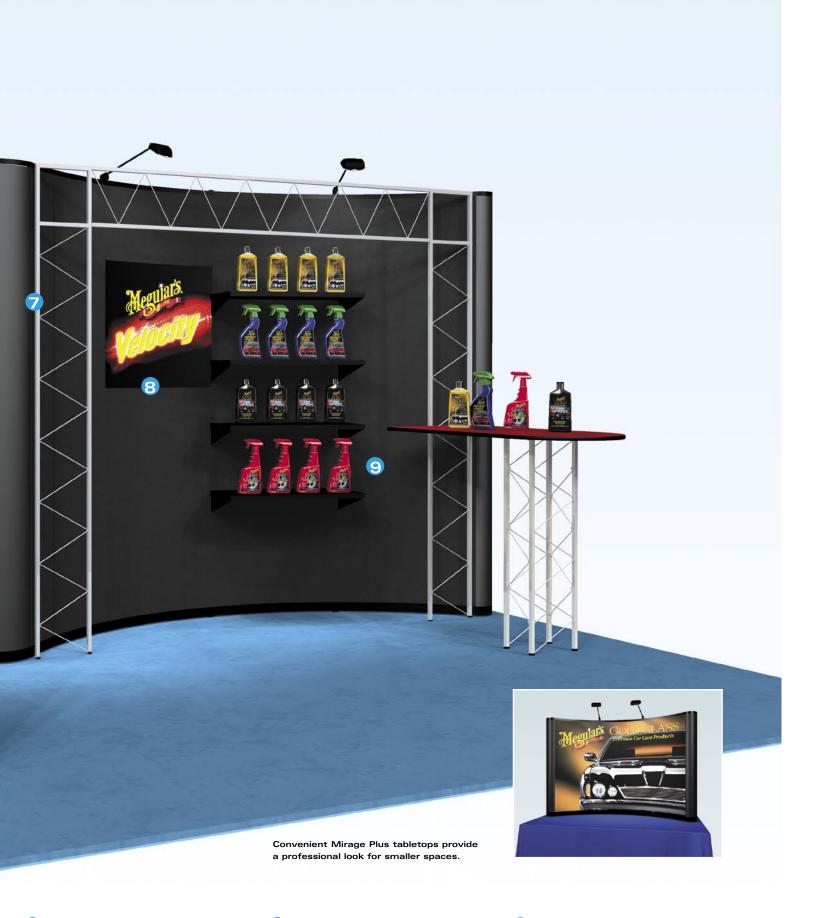

## Merchandising accessories A variety of accessories like shelving, peg bars, and apparel racks effectively display your products.