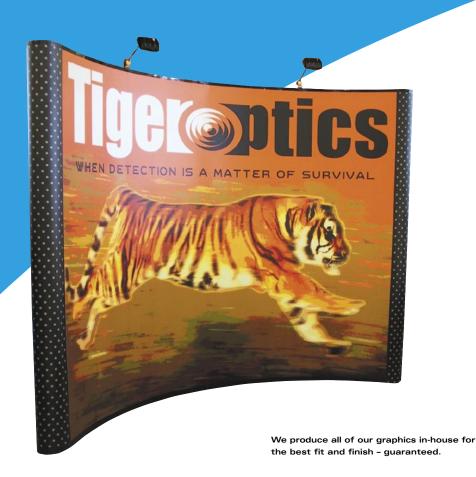

#### 4 Exact-fit panels

Skyline panels – both fabric and graphic – are computer cut to a tolerance of 3/1000 of an inch.