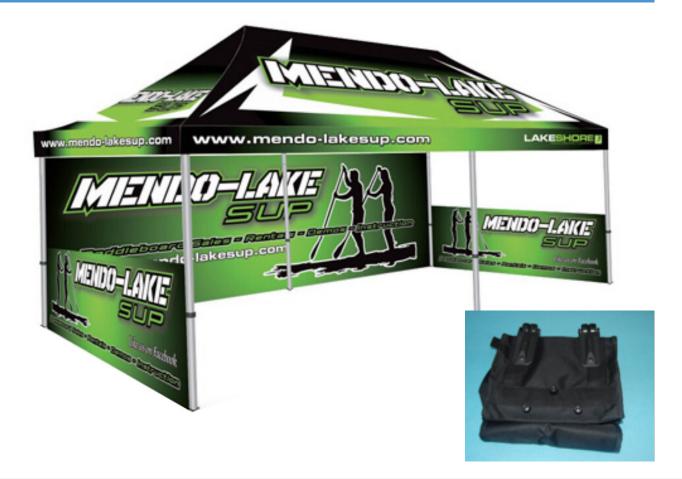

## **VE** CUSTOM MARQUEE

- 500D waterproof fabric (PU coated, flame retardant, with UV99 silver coating)
- The roof and wall are full colour dye sublimation/screen printing, for vivid colour and fade prevention.
- Frame is made of 40mm x 40mm aluminium pipe with 6 angles (1.2 to 1.5mm thick)
- The outdoor pop printed tent canopies and valances consist of a water-resistant polyester fabric.

- The collapsible design enables two people to assemble the unit in just two minutes.
- The printed tent is very portable and even includes a black carrying bag for the aluminium frame.

Unit 2 / 30 Peel Road O'Connor WA 6163 Ph 08 9331 5653 www.vegraphics.com.au